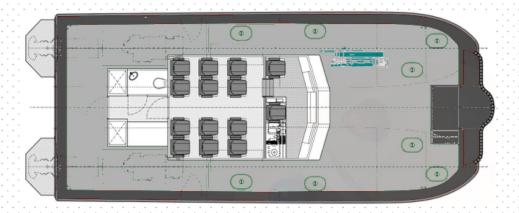

## Norcat Sea

Built 2009 by South Boat Yard (UK)

Alloy 15 / 50 Aluminium Catamaran workboat with up to 12 pax. Type

Bow-fender for safe boarding

Dimensions Length: 15,5 m, Beam: 6,3 m, Draft: 1,1 m, Forw deck 18 m2

w/ARPA, Electronic chart display, Echosounder, AIS, Autopilot,

camera system, Searchlight.

Seating &

Accommodation

Aft accommodation giving large foredeck for cargo carrying. Individual crew and passenger seating for up to 12 PAX in total

with sprung safety seats, footrests, storage areas, WC galley.

**Deck Equipment** Palfinger PK4500M. Hydraulic capstan forward. Side bulwark

doors,, high pressure jet wash,

+47 51480400 operation@norcatoffshore.no