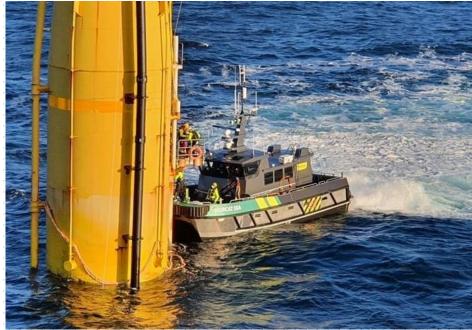

## SERVICE/CREW CATAMARAN

15 m aft Wheelhouse high speed service/crew Catamaran for Wind Turbine and Ship offshore transfer

## Norcat Sea

Built 2009 by South Boat Yard (UK)

Alloy 15 / 50 Aluminium Catamaran workboat with up to 12 pax. Type

Bow-fender for safe boarding

Dimensions Length: 15,5 m, Beam: 6,3 m, Draft: 1,1 m, Forw deck 18 m2