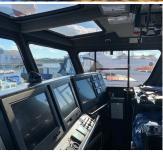

**Main Engines** 2 x Scania D16-43M 748 hp each – 2 x Ultrajet UJ 451

Axillary engine Onan MDKBM 9,5 kw

Speed 22 knots maximum, 20 knots cruising.

**Tank Capacities** Fuel 3650 litre.

NavigationAids Magnetic and GPS compass, 2x DGPS, 2 x VHF w/DSC, 1 x Radar

w/ARPA, Electronic chart display, Echosounder, AIS, Autopilot,

camera system, Searchlight.

Seating &

Accommodation

Aft accommodation giving large foredeck for cargo carrying. Individual crew and passenger seating for up to 12 PAX in total