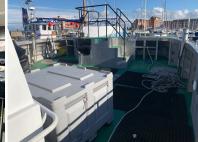

## MS ROSINANTE

Built 2009 by South Boat Yard (UK)

Alloy 15 / 50 Aluminium Catamaran workboat with up to 12 pax. Type

Bow-fender for safe boarding

Dimensions Length: 15,5 m, Beam: 6,3 m, Draft: 1,1 m, Forw deck 18 m2

with sprung safety seats, footrests, storage areas, WC galley.

**Deck Equipment** Palfinger PK4500M. Hydraulic capstan forward. Side bulwark

doors,, high pressure jet wash,

+47 51480400 contact@marineservices.no