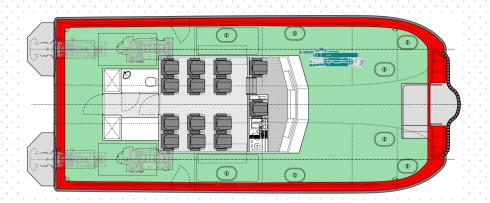

## MS ROSINANTE

Built 2009 by South Boat Yard (UK)

Alloy 15 / 50 Aluminium Catamaran workboat with up to 12 pax. Type

Bow-fender for safe boarding

Dimensions Length: 15,5 m, Beam: 6,3 m, Draft: 1,1 m, Forw deck 18 m2

w/ARPA, Electronic chart display, Echosounder, AIS, Autopilot,

camera system, Searchlight.

Seating &

Accommodation

Aft accommodation giving large foredeck for cargo carrying. Individual crew and passenger seating for up to 12 PAX in total

with sprung safety seats, footrests, storage areas, WC galley.

**Deck Equipment** Palfinger PK4500M. Hydraulic capstan forward. Side bulwark

doors,, high pressure jet wash,

+47 51480400 contact@marineservices.no