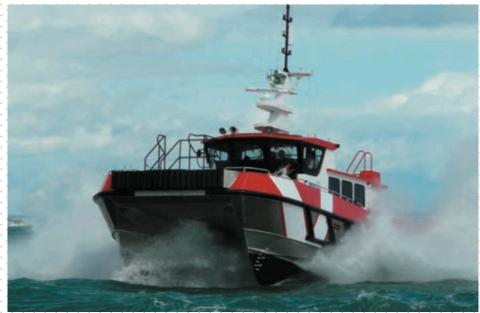

## SERVICE/CREW CATAMARAN

15 m aft Wheelhouse high speed service/crew Catamaran for Wind Turbine and Ship offshore transfer

## MS ROSINANTE

Built 2009 by South Boat Yard (UK)

Alloy 15 / 50 Aluminium Catamaran workboat with up to 12 pax. Type

Bow-fender for safe boarding

Dimensions Length: 15,5 m, Beam: 6,3 m, Draft: 1,1 m, Forw deck 18 m2

**Main Engines** 2 x Scania D16-43M 748 hp each – 2 x Ultrajet UJ 451

Axillary engine Onan MDKBM 9,5 kw

Speed 22 knots maximum, 20 knots cruising.

**Tank Capacities** Fuel 3650 litre.

**NavigationAids** Magnetic and GPS compass, 2x DGPS, 2 x VHF w/DSC, 1 x Radar