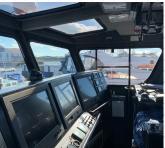

**Main Engines** 2 x Scania D16-43M 748 hp each – 2 x Ultrajet UJ 451

Axillary engine Onan MDKBM 9,5 kw

Speed 22 knots maximum, 20 knots cruising.

**Tank Capacities** Fuel 3650 litre.

**NavigationAids** Magnetic and GPS compass, 2x DGPS, 2 x VHF w/DSC, 1 x Radar

w/ARPA, Electronic chart display, Echosounder, AIS, Autopilot,

camera system, Searchlight.

Seating &

Accommodation

Aft accommodation giving large foredeck for cargo carrying. Individual crew and passenger seating for up to 12 PAX in total